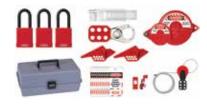

y while performing maintenance
- > Prevention of injuries, damage and errors





visualworkplaceinc.com / (877) 523-4088



## Visualize. Improve. Sustain.

## Lockout/Tagout

Variety of Colors and Sizes

#### Padlocks, Devices, Security Seals & Storage

The Occupational Safety and Health Administration (OSHA) standard for controlling hazardous energy (29 CFR 1910.147) addresses the practices and procedures necessary to disable machinery or equipment to prevent release of hazardous energy while employees are servicing or maintaining equipment.

#### **Padlocks Hasps**



+ color code













**Devices** 

Kits



Pneumatic Quick-Disconnect Lockout 57-2579-3030-623



Gas Cylinder Lockout 57-2579-6353-623



Power Plug Lockout, 220-550V 57-2573-7045-220V



Basic Lockout Kit 57-2530



Valve Lockout Kit 57-2534

#### Lockout Stations

# LOCKOUT TAGOUT STATION

Lockout Station 30 Lock, 24" x 36" 57-1910-2436-LS003



Lockout Station 6 Lock, 16" x 16" 57-1910-1616-LS001

### **Lockout Storage**



57-2540-1409-623

#### Let us help you with your project today!

Our goal is to make your experience extraordinary. Our mission is to provide you with the highest quality products, services and expertise that will keep you coming back!

Visualize. Improve. Sustain.

visualworkplaceinc.com / (877) 523-4088

Visit our website for complete list of Lock-Out Tag-Out products.