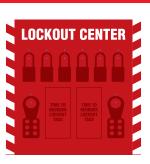

#### Lockout Stations

# LOCKOUT TAGOUT STATION

Lockout Station 30 Lock, 24" x 36" 57-1910-2436-LS003

Lockout Station 6 Lock, 16" x 16" 57-1910-1616-LS001