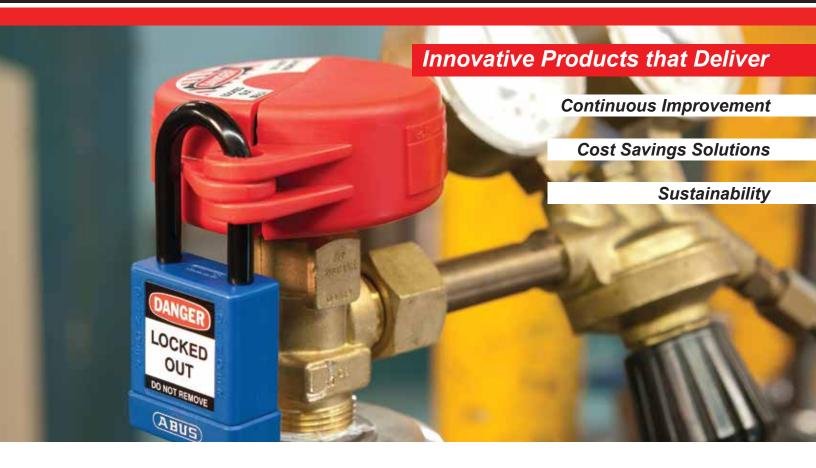

## Lockout/Tagout Padlocks, Devices, Security Seals & Storage

Controlling hazardous energy with a Lockout/Tagout (LOTO) system is an important component of maintaining a safe work environment and protects employees from injury or death that could occur if equipment isn't safely turned off. Energy used to power mechanical, hydraulic, thermal, electrical, pneumatic, water, and other systems needs to be locked out to stop the release of hazardous energy when performing equipment repairs and maintenance. A stored energy release can cause environmental hazards, catastrophic injures and death.

Comply with OSHA regulations and keep employees safe by making equipment inoperable—LOCK IT OUT!

Visual Workplace offers padlocks, lockout devices, tags, labels, hasps, and other devices to support your LOTO system to maintain a safe work environment.