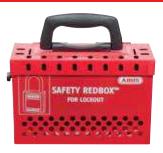

locks, Devices, Security Seals & Storage

The Occupational Safety and Health Administration (OSHA) standard for controlling hazardous energy (29 CFR 1910.147) addresses the practices and procedures necessary to disable machinery or equipment to prevent release of hazardous energy while employees are servicing or maintaining equipment.

#### **Padlocks Hasps**



+ color code













**Devices** 

Kits



Pneumatic Quick-Disconnect Lockout 57-2579-3030-623



Gas Cylinder Lockout 57-2579-6353-623



Power Plug Lockout, 220-550V 57-2573-7045-220V



Basic Lockout Kit 57-2530



Valve Lockout Kit 57-2534

#### Lockout Stations

# LOCKOUT TAGOUT STATION

Lockout Station 30 Lock, 24" x 36" 57-1910-2436-LS003



Lockout Station 6 Lock, 16" x 16" 57-1910-1616-LS001

### **Lockout Storage**



57-2540-1409-623

#### Let us help you with your project today!

Our goal is to make your experience extraordinary. Our mission is to provide you with the highest quality products, services and expertise that will keep you coming back!

Visualize. Improve. Sustain.

visualworkplaceinc.com / (877) 523-4088

Visit our website for complete list of Lock-Out Tag-Out products.