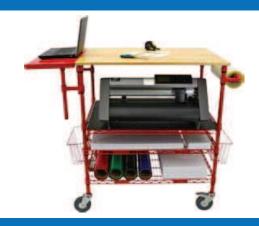

#### **Mobile In-House Sign Shop®**

An affordable tool used to make your own high-quality customized signs and banners for a safer, leaner, more efficient facility.

- Signs on demand
- · Signs of all sizes
- · Signs inexpensively
- · One stop shopping for sign making supplies